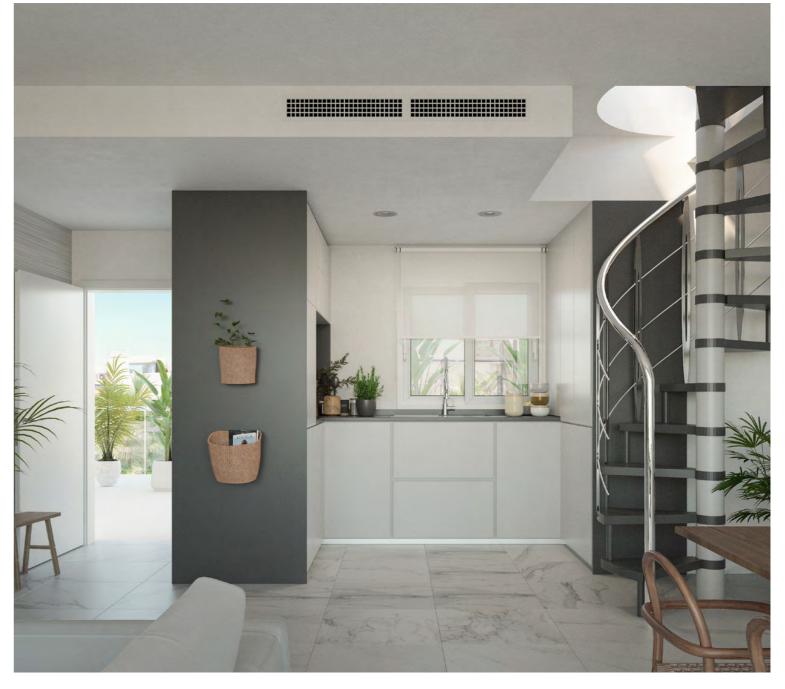

# Maximum comfort for all.

The building is composed of 64 homes of similar size that have almost the same area and distribution. All of them have a spacious living room, open kitchen, semicircular terrace measuring more than 15 m<sup>2</sup>, and three bedrooms, the master bedroom having an en suite bathroom and sea views.

All the homes boast parking, ducted central air conditioning, and home automation compatibility. The kitchens are equipped with Bosch appliances and osmosis equipment. The complete bathrooms include a thermostatic hydromassage column.