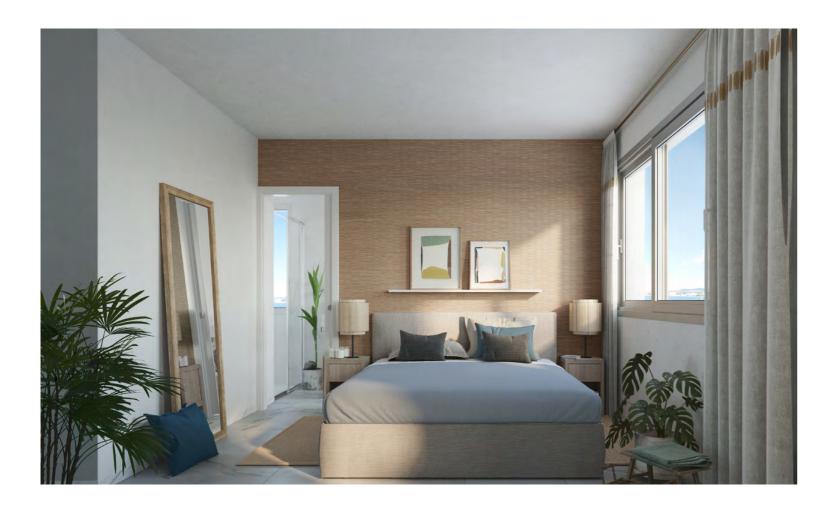

# Maximum comfort for all.

The building is composed of 64 homes of similar size that have almost the same area and distribution. All of them have a spacious living room, open kitchen, semicircular terrace measuring more than 15 m<sup>2</sup>, and three bedrooms, the master bedroom having an en suite bathroom and sea views.

All the homes boast parking, ducted central air conditioning, and home automation compatibility. The kitchens are equipped with Bosch appliances and osmosis equipment. The complete bathrooms include a thermostatic hydromassage column.