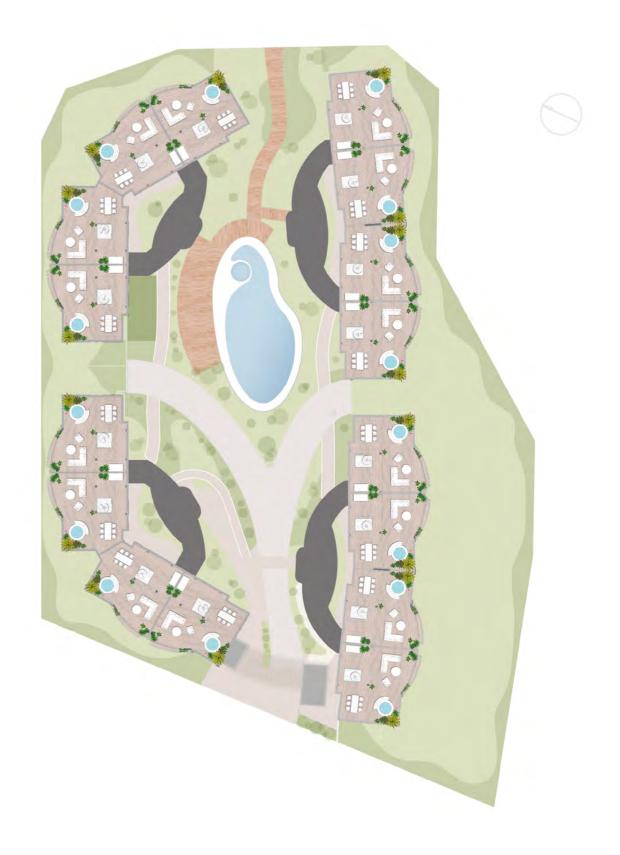

## A dream come true.

Condominium Ibiza is located in an idyllic enclave on a stretch of land that plunges into the turquoise waters of the Ibiza coast, bestowing all the apartments with fabulous views of the sea.

Fusing the spirit of the Mediterranean with a tropical and exotic touch, it has large common areas and gardens with palm trees, a communal swimming pool with a sun lounger area surrounded by lovely vegetation that affords greater privacy to the area, a fully-equipped gym and direct access to the sea through the wooden walkways that connect to the beach, located a few metres from the apartments. The condominium also has a concierge service and security cameras.

# Maximum comfort for all.

The building is composed of 64 homes of similar size that have almost the same area and distribution. All of them have a spacious living room, open kitchen, semicircular terrace measuring more than 15 m<sup>2</sup>, and three bedrooms, the master bedroom having an en suite bathroom and sea views.