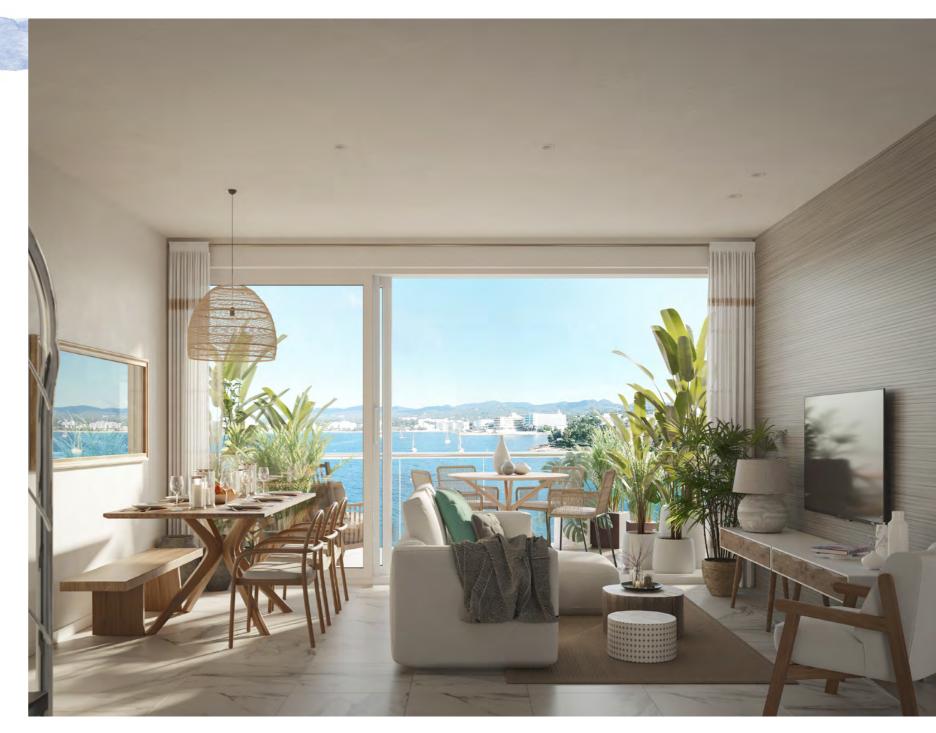

# Maximum comfort for all.

The building is composed of 64 homes of similar size that have almost the same area and distribution. All of them have a spacious living room, open kitchen, semicircular terrace measuring more than 15 m<sup>2</sup>, and three bedrooms, the master bedroom having an en suite bathroom and sea views.

# When everything is in harmony, you can feel it.

In clear tones and with textures and materials that evoke nature, each detail invites in light and a feeling of relaxation as deep as the reflection of the sea on the horizon.

With refined features such as eucalyptus, oak and ash, materials that remind us that beauty lies in the simplest things in life, forming weaves that tell a story. Contemporary and chic, Condominium's interior design stands out for its appeal to all the senses, creating a perfect balance in every environment. Ask our team about the optional interior design packages.