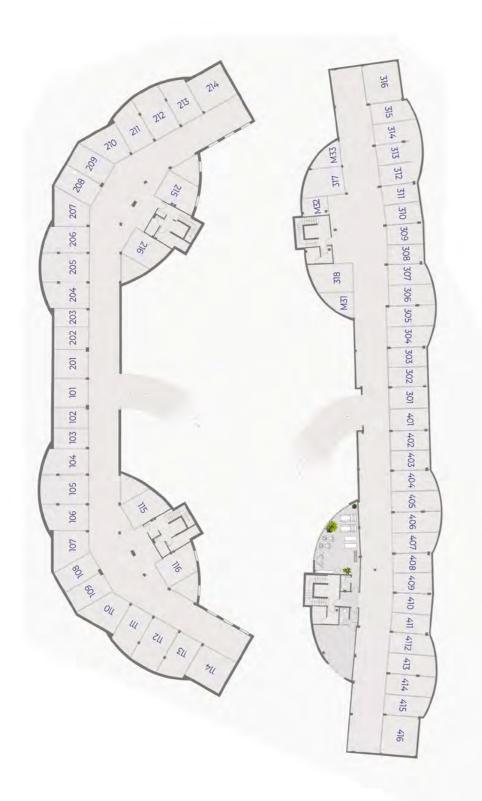

# Maximum comfort for all.

The building is composed of 64 homes of similar size that have almost the same area and distribution. All of them have a spacious living room, open kitchen, semicircular terrace measuring more than 15 m<sup>2</sup>, and three bedrooms, the master bedroom having an en suite bathroom and sea views.

# Details that make the difference.

In addition to the features already mentioned, the lower floors have a large garden or terrace with sea views that vary in size between 50 m<sup>2</sup> and 300 m<sup>2</sup>, while the penthouses have private rooftops measuring 105 m<sup>2</sup>. Consequently, there is a sub-division of types: lower, middle and penthouse. Which will you choose?

#### Ground Floor - General Floort

### F 1-2 - General Floor

26