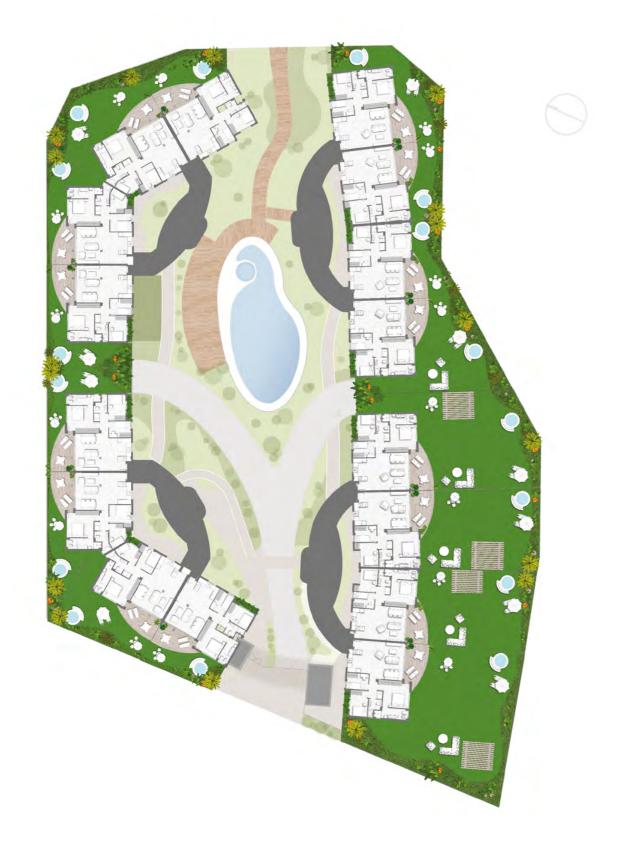

Welcome to Condominium Ibiza. We are proud to present this wonderful project of 64 newly built homes with completely remodelled exterior spaces. The most advanced technology and design in an unrivalled location in ibiza. much more than apartments. Condominium ibiza is a meeting point where nature, comfort and the ibizan lifestyle converge in a unique space that honours the mediterranean in every corner.

Fusing the spirit of the Mediterranean with a tropical and exotic touch, it has large common areas and gardens with palm trees, a communal swimming pool with a sun lounger area surrounded by lovely vegetation that affords greater privacy to the area, a fully-equipped gym and direct access to the sea through the wooden walkways that connect to the beach, located a few metres from the apartments. The condominium also has a concierge service and security cameras.

# Maximum comfort for all.

The building is composed of 64 homes of similar size that have almost the same area and distribution. All of them have a spacious living room, open kitchen, semicircular terrace measuring more than 15 m<sup>2</sup>, and three bedrooms, the master bedroom having an en suite bathroom and sea views.