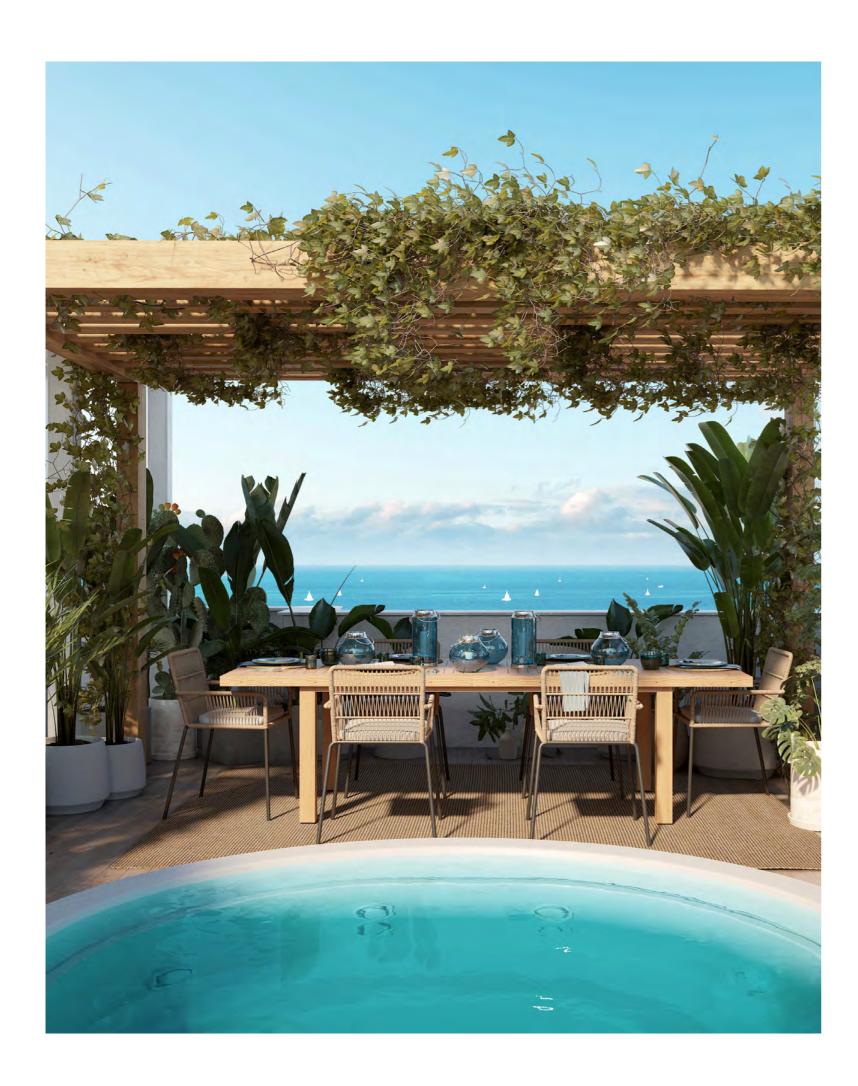

# Details that make the difference.

In addition to the features already mentioned, the lower floors have a large garden or terrace with sea views that vary in size between 50 m<sup>2</sup> and 300 m<sup>2</sup>, while the penthouses have private rooftops measuring 105 m<sup>2</sup>. Consequently, there is a sub-division of types: lower, middle and penthouse. Which will you choose?