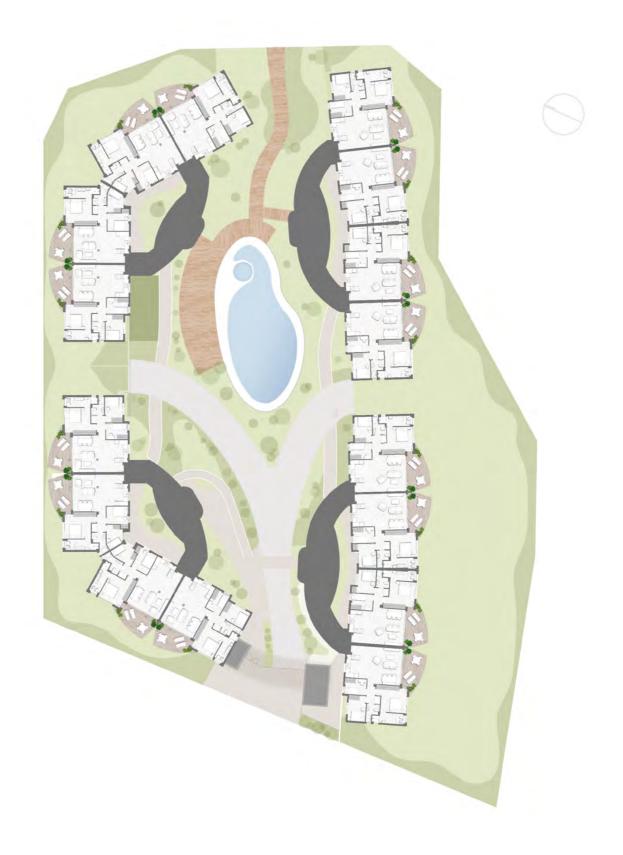

#### Ground Floor - General Floort

### F 1-2 - General Floor

26

## Rooftop - General Floor

## Garage - General Floor

Hard to find. Impossible to forget.