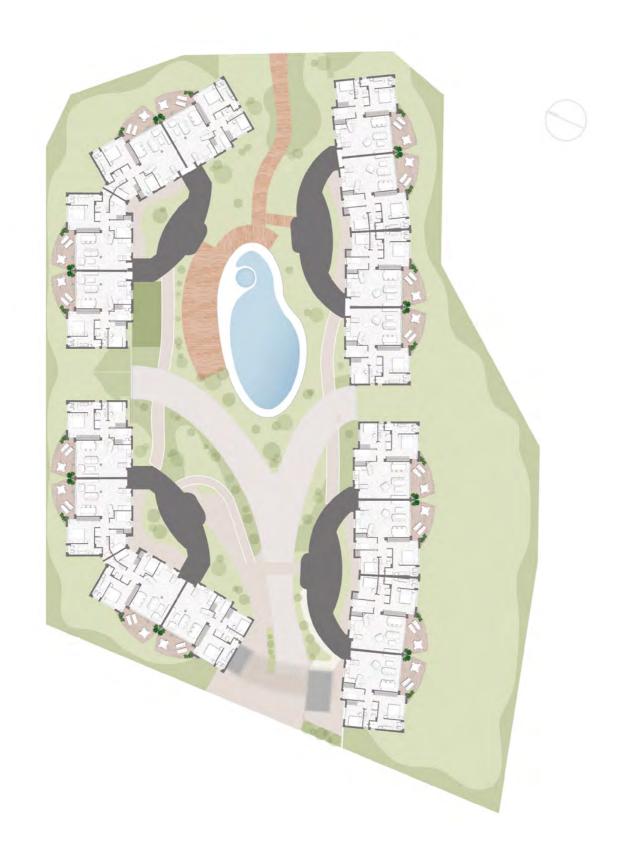

## A dream come true.

Condominium Ibiza is located in an idyllic enclave on a stretch of land that plunges into the turquoise waters of the Ibiza coast, bestowing all the apartments with fabulous views of the sea.

Fusing the spirit of the Mediterranean with a tropical and exotic touch, it has large common areas and gardens with palm trees, a communal swimming pool with a sun lounger area surrounded by lovely vegetation that affords greater privacy to the area, a fully-equipped gym and direct access to the sea through the wooden walkways that connect to the beach, located a few metres from the apartments. The condominium also has a concierge service and security cameras.

# Maximum comfort for all.

The building is composed of 64 homes of similar size that have almost the same area and distribution. All of them have a spacious living room, open kitchen, semicircular terrace measuring more than 15 m<sup>2</sup>, and three bedrooms, the master bedroom having an en suite bathroom and sea views.