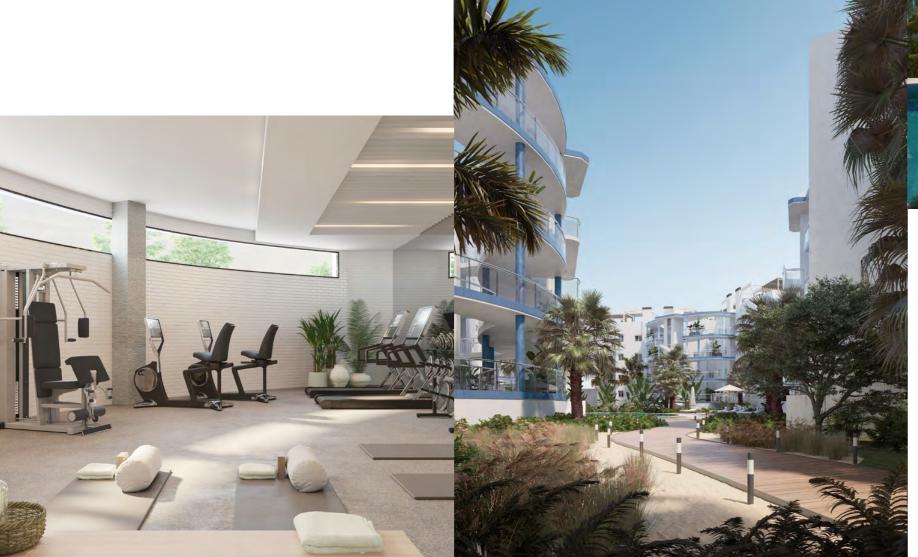

Fusing the spirit of the Mediterranean with a tropical and exotic touch, it has large common areas and gardens with palm trees, a communal swimming pool with a sun lounger area surrounded by lovely vegetation that affords greater privacy to the area, a fully-equipped gym and direct access to the sea through the wooden walkways that connect to the beach, located a few metres from the apartments. The condominium also has a concierge service and security cameras.